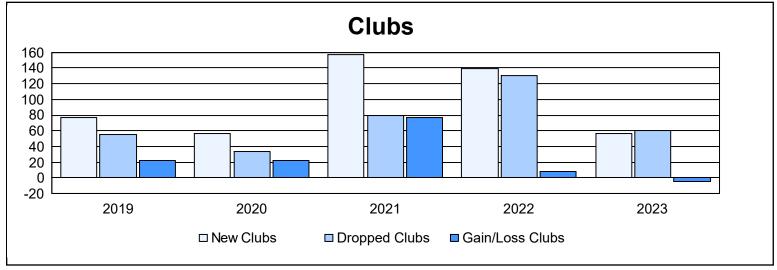

| Year      | New<br>Clubs | Dropped<br>Clubs | Gain/<br>Loss<br>Clubs | New<br>Members | Charter<br>Members | Reinstate<br>Members | Transfer<br>Members | Total<br>Member<br>Added | Total<br>Members<br>Dropped | Gain/<br>Loss<br>Members |
|-----------|--------------|------------------|------------------------|----------------|--------------------|----------------------|---------------------|--------------------------|-----------------------------|--------------------------|
| 2018-2019 | 77           | 55               | 22                     | 2,772          | 2,219              | 1,057                | 155                 | 6,203                    | 7,410                       | -1,207                   |
| 2019-2020 | 56           | 34               | 22                     | 2,193          | 1,552              | 730                  | 118                 | 4,593                    | 7,488                       | -2,895                   |
| 2020-2021 | 157          | 80               | 77                     | 3,450          | 4,254              | 780                  | 88                  | 8,572                    | 7,204                       | 1,368                    |
| 2021-2022 | 139          | 131              | 8                      | 5,415          | 3,739              | 740                  | 233                 | 10,127                   | 7,976                       | 2,151                    |
| 2022-2023 | 57           | 61               | -4                     | 3,015          | 1,804              | 441                  | 214                 | 5,474                    | 6,828                       | -1,354                   |
| Average   | 97           | 72               | 25                     | 3,369          | 2,714              | 750                  | 162                 | 6,994                    | 7,381                       | -387                     |