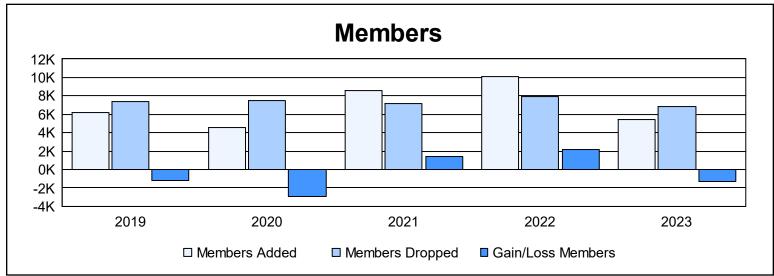

| Year      | New<br>Clubs | Dropped<br>Clubs | Gain/<br>Loss<br>Clubs | New<br>Members | Charter<br>Members | Reinstate<br>Members | Transfer<br>Members | Total<br>Member<br>Added | Total<br>Members<br>Dropped | Gain/<br>Loss<br>Members |
|-----------|--------------|------------------|------------------------|----------------|--------------------|----------------------|---------------------|--------------------------|-----------------------------|--------------------------|
| 2018-2019 | 77           | 55               | 22                     | 2,772          | 2,219              | 1,057                | 155                 | 6,203                    | 7,410                       | -1,207                   |
| 2019-2020 | 56           | 34               | 22                     | 2,193          | 1,552              | 730                  | 118                 | 4,593                    | 7,488                       | -2,895                   |
| 2020-2021 | 157          | 80               | 77                     | 3,450          | 4,254              | 780                  | 88                  | 8,572                    | 7,204                       | 1,368                    |
| 2021-2022 | 139          | 131              | 8                      | 5,415          | 3,739              | 740                  | 233                 | 10,127                   | 7,976                       | 2,151                    |
| 2022-2023 | 57           | 61               | -4                     | 3,015          | 1,804              | 441                  | 214                 | 5,474                    | 6,828                       | -1,354                   |
| Average   | 97           | 72               | 25                     | 3,369          | 2,714              | 750                  | 162                 | 6,994                    | 7,381                       | -387                     |